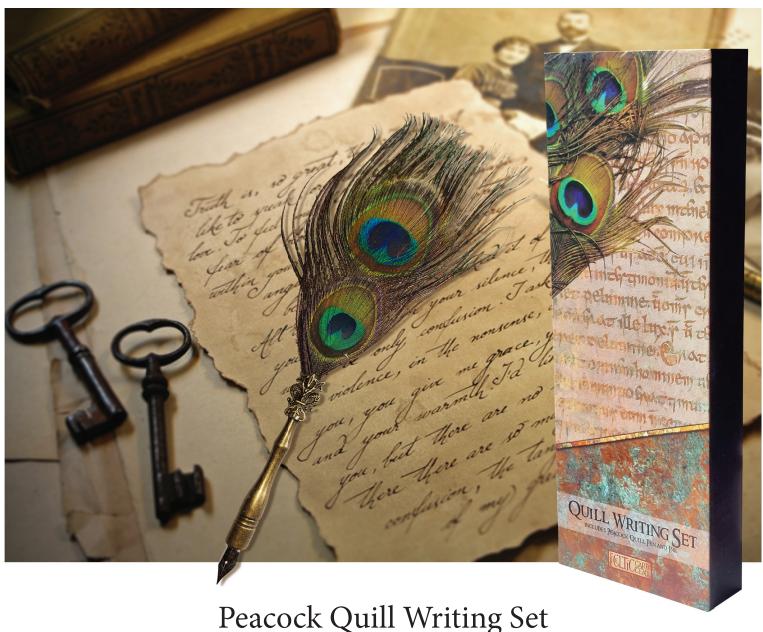

Peacock Quill Pen with Ink.

Beautiful Hard Cardboard Box
W105mm x 325mm x D40mm

The Peacock feathers are 100% real. How do they get peacock feathers?

If a Peacock Loses His Tail Feathers, Do They Grow Back ...

Peacocks tend to shed their feathers naturally in a process called molting, which means they aren't killed. The shedding process begins every year after mating season, between February and August.

The feathers are then gathered, sterilised and sold by vendors and Yes, they do grow back in time for mating season.